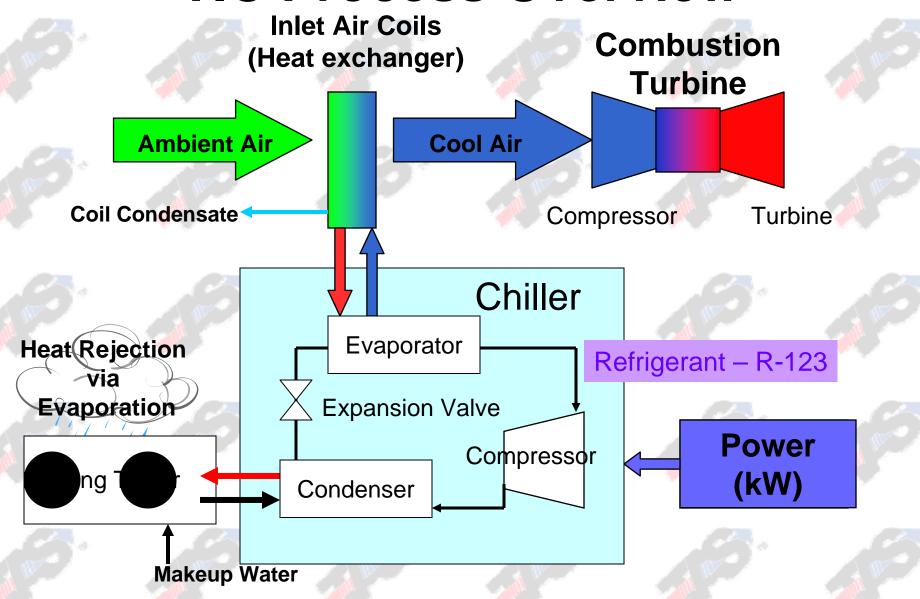

& Cooling Module



Austin Energy-DOE

4.5 MW & 2500 Ton

**CHP Project** 

Burns & MacDonnell

## **GT Exhaust Management Skid**



© Copyright 2004 TAS, Ltd.

## Absorber Exhaust Stack Skid











### **Control Room / Process Skid**





### **Inside Control Room**





## PLC Controls Integrated with GT and Absorption Chiller Controls



#### **Dell Childrens Medical Center**

- Solar Turbine Mercury 50 GT
- HRSG to supply hospital and absorber steam
- 900 Ton Trane 2stg Steam Absorber
- Packaged 1500 Ton Centrifugal Chiller
   Plant w all pumps, Cooling towers,
   controls
- 8000 Ton-Hr TES Tank

#### The Future for the Package: Advanced Heat Recovery (AHR) Systems





## The Future for the Package: Advanced Heat Recovery (AHR) Systems



## TIC Process Overview Inlet Air Coils



#### A.H.R. Process Overview



# Easy Installation & Minimal Field Engineering



### **Modular Construction**



### 2 X 5500 Ton Central Plant



## Integrated Switchgear & Controls



The leading provider of packaged, efficient chilling products.

© Copyright 2004 TAS, Ltd. WWW.tas.com

## Integrated Switchgear & Controls



The leading provider of packaged, efficient chilling products.

© Copyright 2004 TAS, Ltd. WWW.tas.com



## Industrial Quality Fabrication





The leading provider of packaged, efficient chilling products.

© Copyright 2004 TAS, Ltd. WWW.tas.com

#### Schedule & Commitment Plan



- ✓ Project cash flows reduced & delayed
- Total delivery period is reduced dramatically
- ✓ Site installation period is reduced by 50%
- ✓ Site construction scope & risk are much red