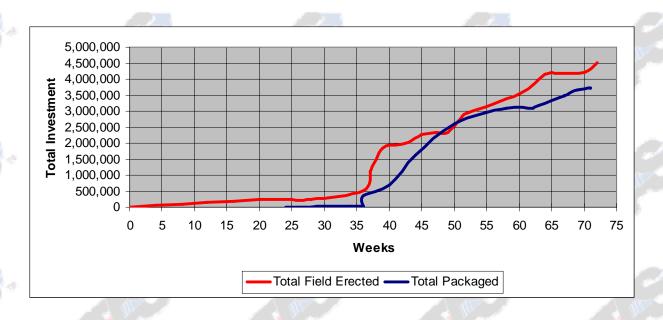

#### Schedule & Commitment Plan

- ✓ Project cash flows reduced & delayed
- Total delivery period is reduced dramatically
- ✓ Site installation period is reduced by 50%
- ✓ Site construction scope & risk are much reduced