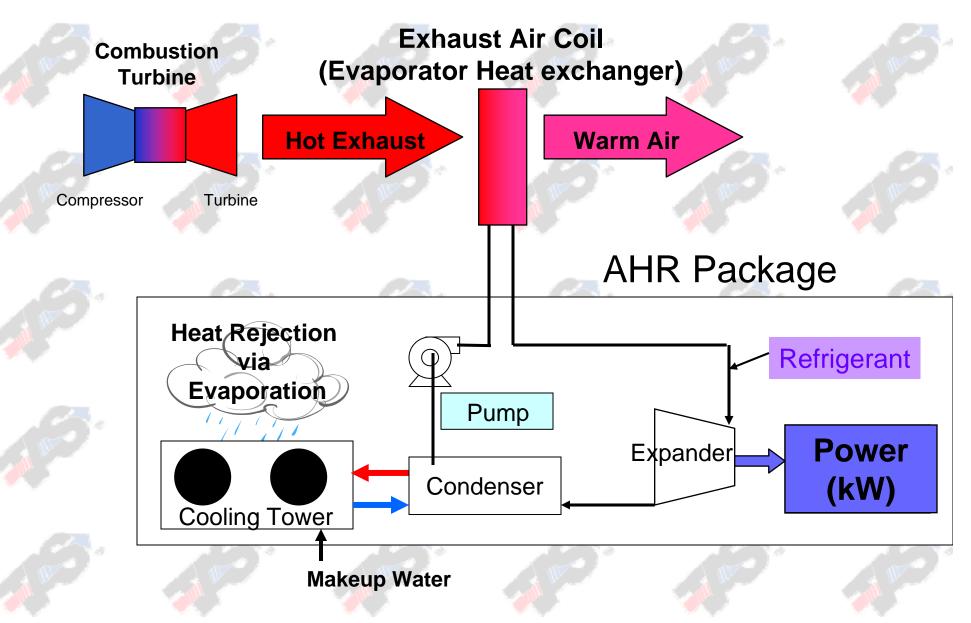

#### The Future for the Package: Advanced Heat Recovery (AHR) Systems

## The Future for the Package: Advanced Heat Recovery (AHR) Systems